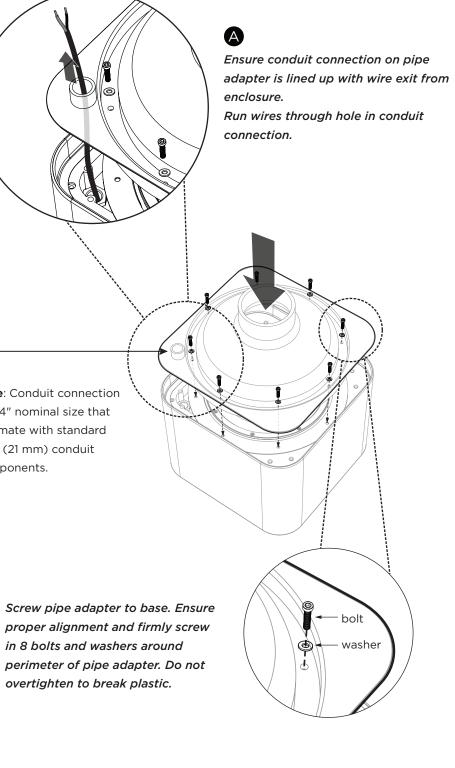

# [11 cm]

Note: Conduit connection is 3/4" nominal size that will mate with standard 3/4" (21 mm) conduit components.

Remove paper cover from gasket on underside of pipe adapter.

ASSEMBLY

B

ASSEMBLY cont.

Assemble pipe adapter to base.