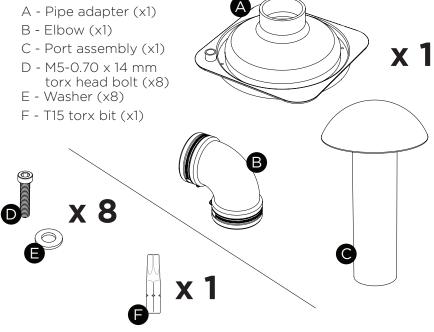

# IN THE BOX

# [11 cm]

Note: Conduit connection is 3/4" nominal size that will mate with standard 3/4" (21 mm) conduit components.

Remove paper cover from gasket on underside of pipe adapter.

ASSEMBLY

B

ASSEMBLY cont.

Assemble pipe adapter to base.