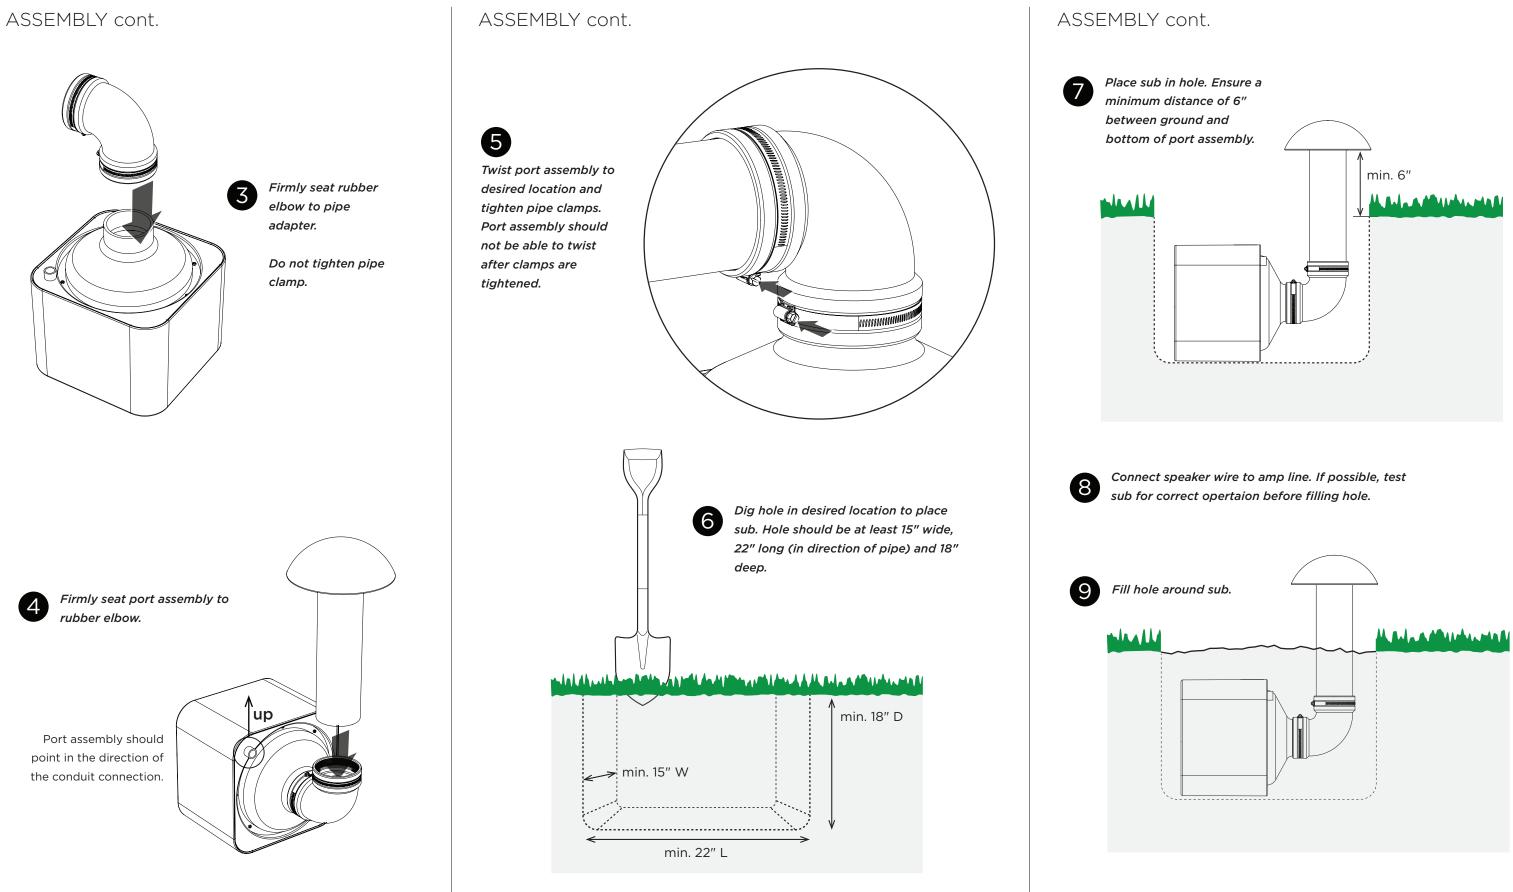

# [11 cm]

Note: Conduit connection is 3/4" nominal size that will mate with standard 3/4" (21 mm) conduit components.

Remove paper cover from gasket on underside of pipe adapter.

ASSEMBLY

B

ASSEMBLY cont.

Assemble pipe adapter to base.