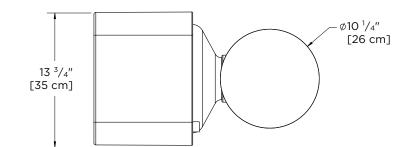

ts purchased directly from Control4 Corporation or an Authorized Control4 Dealer. For complete limited warranty information, including details on purchaser legal rights as well as limited warranty exclusions, visit www.triadspeakers.com/legal/warranty.

#### **Return Merchandise Authorization (RMA) information**

For Sales RMAs contact your Inside Sales Associate. Your ISA information can be found in the My Account section of the Dealer Portal under Control4 Contacts.

#### **Technical Support information**

Phone: 503-517-2668 Hours: 9:00 a.m. - 5:30 p.m. PST (Monday - Friday) Email: service@triadspeakers.com

# TOOLS NEEDED

In addition to typical installation tools, Triad recommends the following items: - 7 mm (9/32") socket wrench

### DIMENSIONS - GA10 SUB UNDERGROUND KIT (WITH SUB)





# [11 cm]

Note: Conduit connection is 3/4" nominal size that will mate with standard 3/4" (21 mm) conduit components.

Remove paper cover from gasket on underside of pipe adapter.

ASSEMBLY



B

ASSEMBLY cont.

Assemble pipe adapter to base.



# TRIAD QUICK START GUIDE - GA10 SUB UNDERGROUND KIT