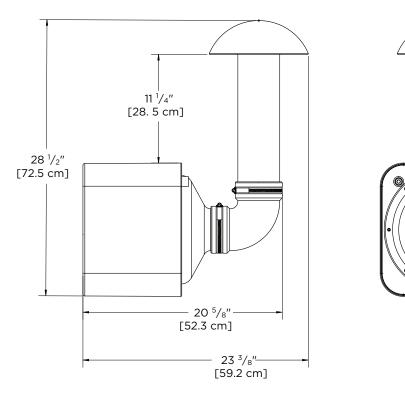

purchased directly from Control4 Corporation or an Authorized Control4 Dealer. For complete limited warranty information, including details on purchaser legal rights as well as limited warranty exclusions, visit www.triadspeakers.com/legal/warranty.

#### **Return Merchandise Authorization (RMA) information**

For Sales RMAs contact your Inside Sales Associate. Your ISA information can be found in the My Account section of the Dealer Portal under Control4 Contacts.

#### **Technical Support information**

Phone: 503-517-2668 Hours: 9:00 a.m. - 5:30 p.m. PST (Monday - Friday) Email: service@triadspeakers.com

# TOOLS NEEDED

In addition to typical installation tools, Triad recommends the following items: - 7 mm (9/32") socket wrench

### DIMENSIONS - GA10 SUB UNDERGROUND KIT (WITH SUB)





# [11 cm]

Note: Conduit connection is 3/4" nominal size that will mate with standard 3/4" (21 mm) conduit components.

Remove paper cover from gasket on underside of pipe adapter.

ASSEMBLY



B

ASSEMBLY cont.

Assemble pipe adapter to base.



# TRIAD QUICK START GUIDE - GA10 SUB UNDERGROUND KIT