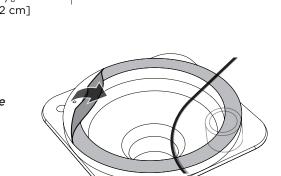

# [11 cm]

Note: Conduit connection is 3/4" nominal size that will mate with standard 3/4" (21 mm) conduit components.

Remove paper cover from gasket on underside of pipe adapter.

ASSEMBLY

B

ASSEMBLY cont.

Assemble pipe adapter to base.